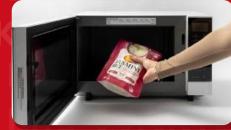

Enjoyed your meal?

Please leave us a review!

HEAT FAMILY FEEDS Pierce film 6 times. Microwave: 6 minutes from frozen / 4 minutes from

## ASSEMBLE

thawed, or until hot.

Assemble balanced bowls: add cooked rice, desired elements, and top with dressing. Enjoy!

INSTRUCTIONS

HEAT RICE Heat rice as per instructions on pack.

\*Rice is a high risk food. Follow cooking and storage instructions if not serving all portions at once.