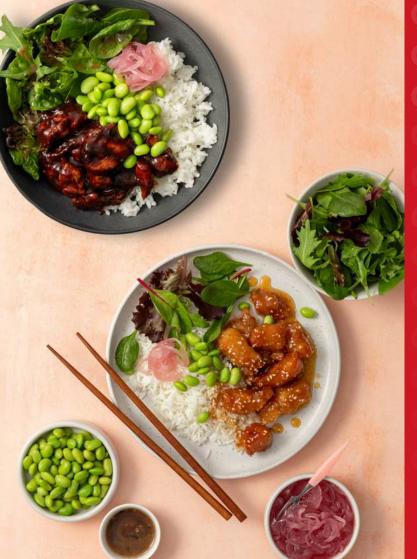

## QUICK FEAST KITS QUICK QUICK FEAST KITS QUICK QUICK FEAST KITS QUICK BALANCED BOWL

Our Balanced Bowl kit is the perfect no-fuss nutritious addition to your weekly rotation. Enjoy your chosen protein (honey chicken or chicken teriyaki), paired with edamame, pickled onion, and fresh salad on a bed of fluffy jasmine rice! No chopping, frying or clean up needed.

Simple, delicious & nutritious– and best of all, ready in just 10 minutes!

Prep: < 10 minutes

Serves: 4

## Ingredients

Family Feed

Edamame

Jasmine Rice

Salad Mix\*

Dressing\*

**Pickled Onions** 

\*Subject to customisations

## ASSEMBLE

thawed, or until hot.

Assemble balanced bowls: add cooked rice, desired elements, and top with dressing. Enjoy!

INSTRUCTIONS

HEAT RICE Heat rice as per instructions on pack.

\*Rice is a high risk food. Follow cooking and storage instructions if not serving all portions at once.