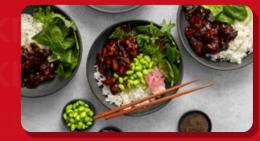

# QUICK FEAST KITS QUICK QUICK FEAST KITS QUICK QUICK FEAST KITS QUICK BALANCED BOWL

Our Balanced Bowl kit is the perfect no-fuss nutritious addition to your weekly rotation. Enjoy your chosen protein (Honey Chicken, Chicken Teriyaki, Sticky Korean Chicken or Crispy Chicken), paired with edamame, pickles of choice, and fresh salad on a bed of fluffy jasmine rice! No chopping, frying or clean up needed.

### ASSEMBLE

Assemble balanced bowls: add cooked rice, desired elements, and top with dressing. Enjoy!