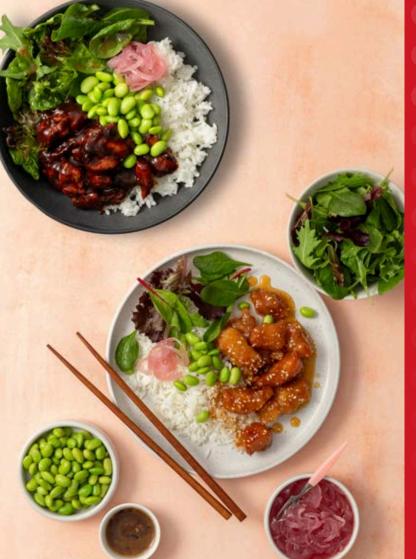

# QUICK FEAST KITS QUICK QUICK FEAST KITS QUICK QUICK FEAST KITS QUICK BALANCED BOWL

Our Balanced Bowl kit is the perfect no-fuss nutritious addition to your weekly rotation. Enjoy your chosen protein (Honey Chicken, Chicken Teriyaki, Sticky Korean Chicken or Crispy Chicken), paired with edamame, pickles of choice, and fresh salad on a bed of fluffy jasmine rice! No chopping, frying or clean up needed.

Simple, delicious & nutritious– and best of all, ready in just 10 minutes!

Prep: < 10 minutes

Serves: 4

### ASSEMBLE

Assemble balanced bowls: add cooked rice, desired elements, and top with dressing. Enjoy!