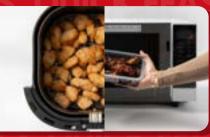

Please leave us a review!

HEAT FAMILY FEEDS

**Crispy Chicken:** Air-fry at 200° for 6 mins or until crispy. **Other Family Feeds:** Pierce film. Microwave for 6 mins from frozen / 4 mins thawed.